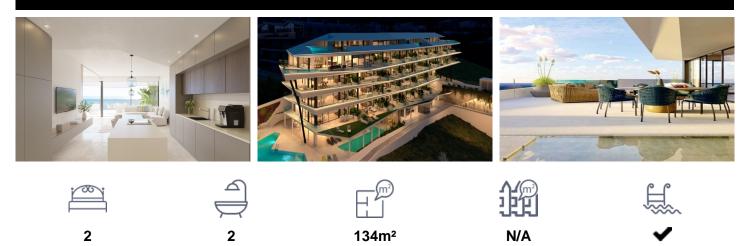

## MAJESTIC ELEVATED GROUND FLOOR, WITHE 828,000

\*\*\* MAJESTIC ELEVATED GROUND FLOOR, WITH 45SQM TERRACE FACING SOUTH TO ENJOY SPECTACULAR PANORAMIC VIEWS OF THE SEA !!!. (\*\*See floorplan between the photographs\*\*) \*\*\* THE MAXIMUM EXPRESSION OF LUXURY AND EXCLUSIVITY AT 200 METERS FROM THE BEACH !!!. A new concept of housing that will make a difference. It has transformable interiors to enjoy the stay in a unique space. We go beyond the classic open concept of living room, kitchen and diving table. We added the space of the main room, through aliding wells