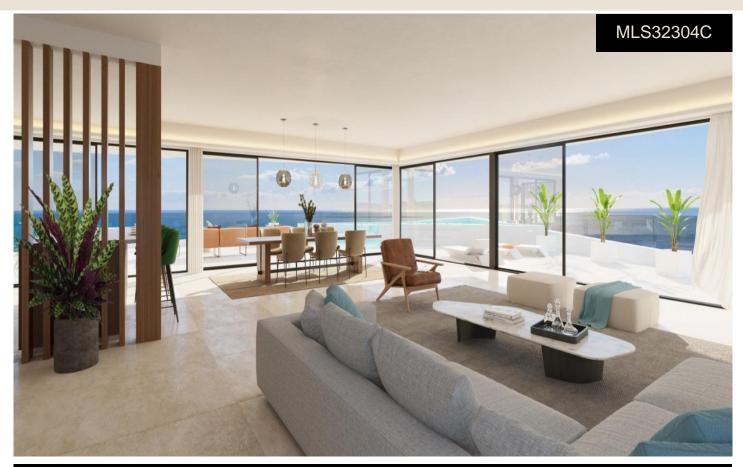

## MAJESTIC ELEVATED GROUND FLOOR, WITH, 234500M

 $\Rightarrow$ 

3

3

258m<sup>2</sup>

N/A

\*\*\* MAJESTIC ELEVATED GROUND FLOOR, WITH 134SQM TERRACE FACING SOUTHWEST TO ENJOY SPECTACULAR PANORAMIC VIEWS OF THE SEA!!!. (\*\*See floorplan between the photographs\*\*) \*\*\* THE MAXIMUM EXPRESSION OF LUXURY AND EXCLUSIVITY AT 200 METERS FROM THE BEACH!!!. A new concept of housing that will make a difference. It has transformable interiors to enjoy the stay in a unique space. We go beyond the classic open concept of living room, kitchen and diving table. We added the appear of the main room, through aliding wells