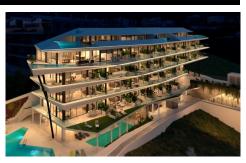

## MAJESTIC ELEVATED GROUND FLOOR, WITH, 234500M

 $\Rightarrow$ 

3

3

258m<sup>2</sup>

N/A

\*\*\* MAJESTIC ELEVATED GROUND FLOOR, WITH 134SQM TERRACE FACING SOUTHWEST TO ENJOY SPECTACULAR PANORAMIC VIEWS OF THE SEA!!!. (\*\*See floorplan between the photographs\*\*) \*\*\* THE MAXIMUM EXPRESSION OF LUXURY AND EXCLUSIVITY AT 200 METERS FROM THE BEACH!!!. A new concept of housing that will make a difference. It has transformable interiors to enjoy the stay in a unique space. We go beyond the classic open concept of living room, kitchen and diving table. We added the appear of the main room, through aliding wells